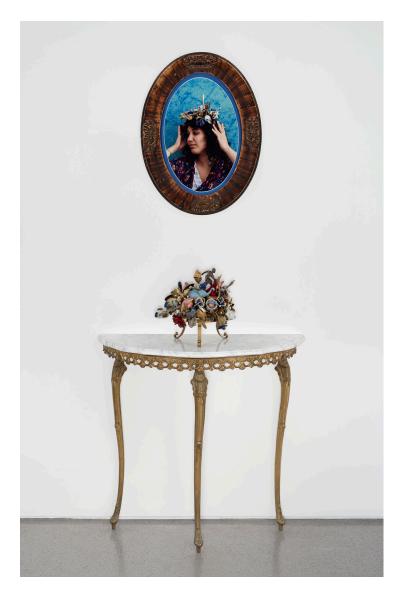

*emmanuel,* 2019 Mixed media relief sculpture: resin, found objects, imitation copper leaf, enamel paint and spray paint 98.5 x 68.5 x 19 cm

*ave Thandi,* 2019 Mixed media sculpture with digital print on True Rag Silk: resin, found objects, enamel paint size variable