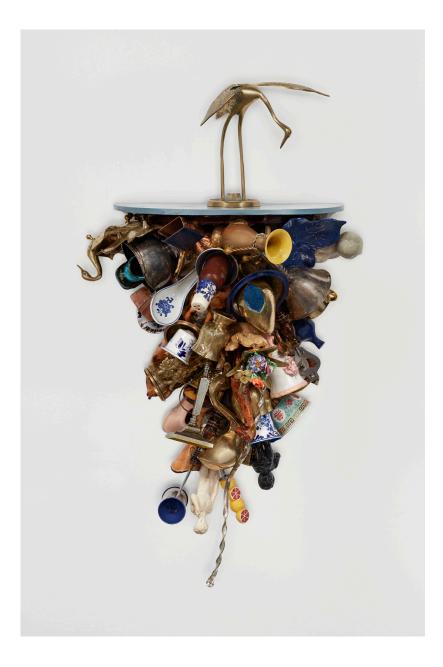

*crane,* 2019 Mixed media relief sculpture: resin, found objects, imitation copper leaf, enamel paint and spray paint 40 x 73 x 20 cm