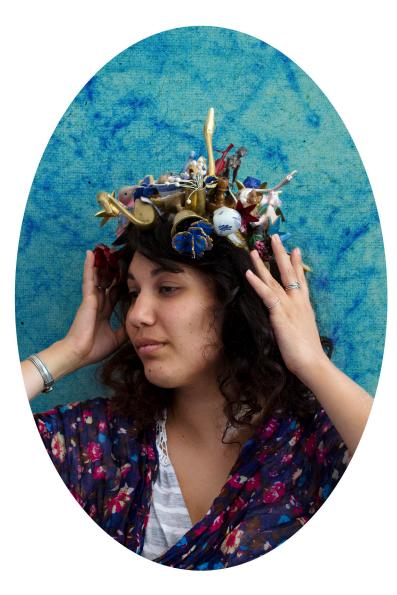

*emmanuel,* 2019 Mixed media relief sculpture: resin, found objects, imitation copper leaf, enamel paint and spray paint 98.5 x 68.5 x 19 cm

*ave Thandi,* 2019 Mixed media sculpture with digital print on True Rag Silk: resin, found objects, enamel paint size variable