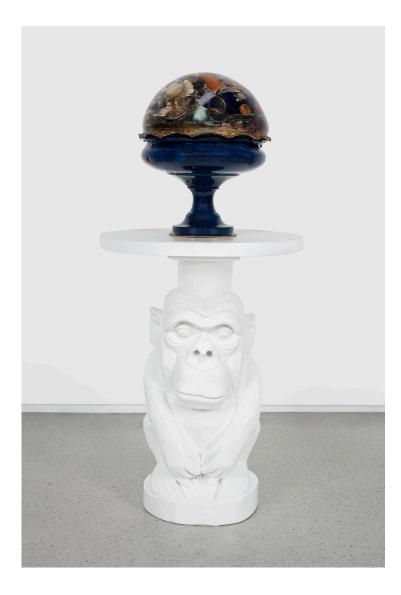

## graf blomme II, 2019

Mixed media sculpture: resin, found objects, imitation copper and goldleaf, enamel paint and spray paint, marble and brass. 134 x 49 x 52 cm

*waterval,* 2019 Mixed media relief sculpture: resin, found objects, imitation copper leaf, enamel paint and spray paint 135 x 66 x 10 cm