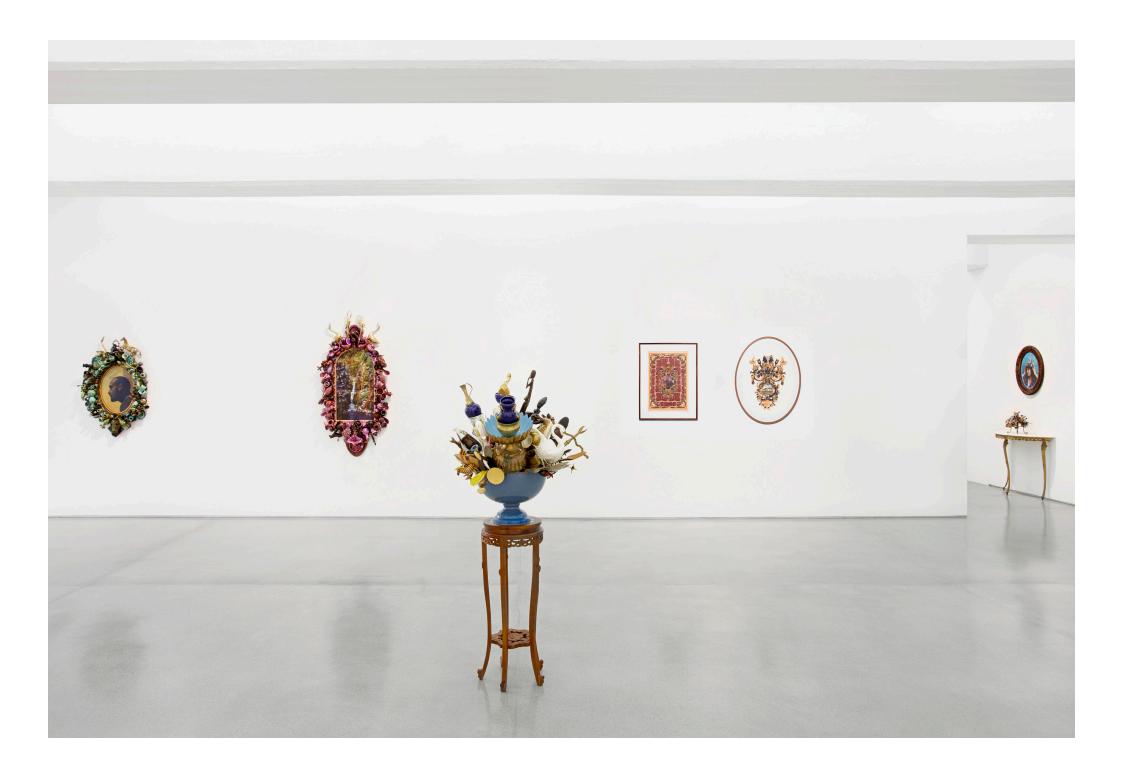

*communion,* 2019 Mixed media relief sculpture: resin, found objects, imitation copper leaf, enamel paint and spray paint 50. 5 x 69 x 10 cm

*geraniums + petunias,* 2019 Mixed media sculpture: resin, found objects, imitation copper leaf, enamel paint and spray paint 53 x 57 x 46cm

*crane,* 2019 Mixed media relief sculpture: resin, found objects, imitation copper leaf, enamel paint and spray paint 40 x 73 x 20 cm

## graf blomme II, 2019

Mixed media sculpture: resin, found objects, imitation copper and goldleaf, enamel paint and spray paint, marble and brass. 134 x 49 x 52 cm

*waterval,* 2019 Mixed media relief sculpture: resin, found objects, imitation copper leaf, enamel paint and spray paint 135 x 66 x 10 cm