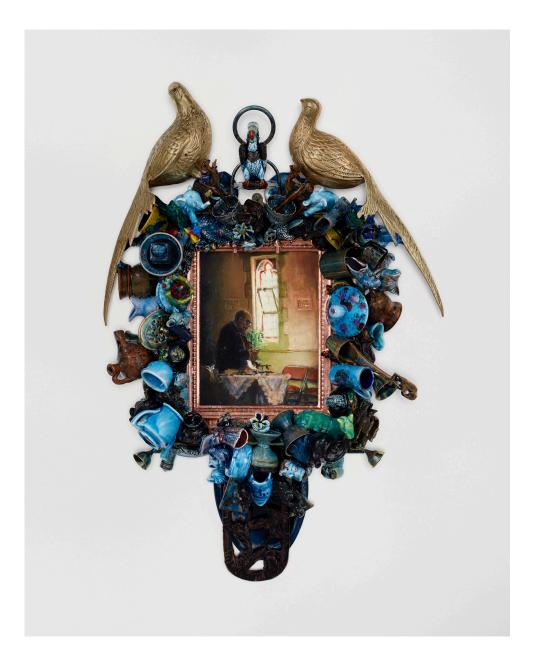

*emmanuel,* 2019 Mixed media relief sculpture: resin, found objects, imitation copper leaf, enamel paint and spray paint 98.5 x 68.5 x 19 cm

*ave Thandi,* 2019 Mixed media sculpture with digital print on True Rag Silk: resin, found objects, enamel paint size variable