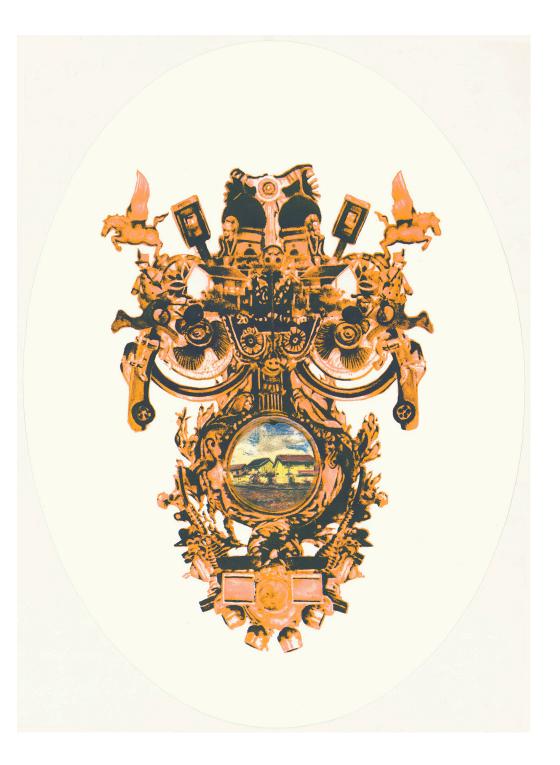

*kerk,* 2019 Screenprint on Arches paper Edition of 3 and 2 APs 63 x 45 cm

*chebec crescent,* 2019 Screenprint on Arches paper Edition of 4 55.5 x 75 cm

*moskee,* 2019 Screenprint on Arches paper Edition of 4 and 2 APs 55 x 54 cm