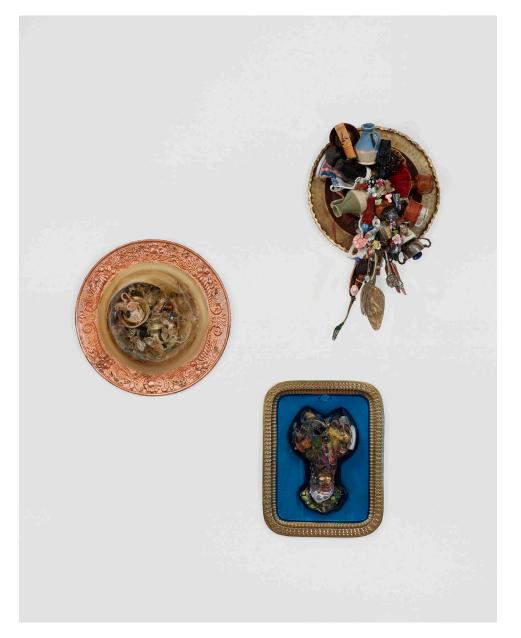

left: *herdenking III*, 2019 right top: *aspirations*, 2019 right bottom: *kreef*, 2019

Mixed media relief sculpture: resin, found objects, imitation copper leaf, enamel paint and spray paint

36 Ø x 15 cm 50 x 30 x 13 cm 27.5 x 36 x 10 cm

*crane,* 2019 Mixed media relief sculpture: resin, found objects, imitation copper leaf, enamel paint and spray paint 40 x 73 x 20 cm