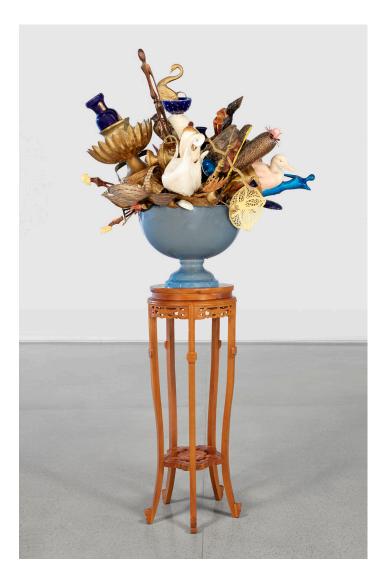

*krans van blomme,* 2019 Mixed media relief sculpture: resin, found objects, imitation copper leaf, enamel paint and spray paint 105 x 52 x 29 cm

*oorvloed* & *birds of paradise*, 2019 Mixed media sculpture: resin, found objects, imitation copper leaf, enamel paint and spray paint 90 x 78 x 77 cm & 102 x 75 x 74 cm