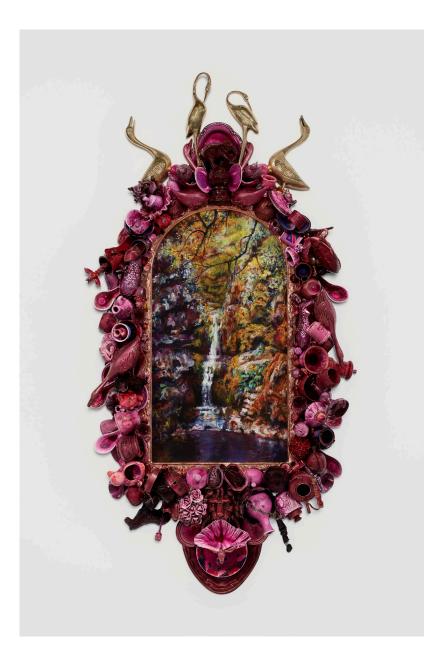

## graf blomme II, 2019

Mixed media sculpture: resin, found objects, imitation copper and goldleaf, enamel paint and spray paint, marble and brass. 134 x 49 x 52 cm

*waterval,* 2019 Mixed media relief sculpture: resin, found objects, imitation copper leaf, enamel paint and spray paint 135 x 66 x 10 cm