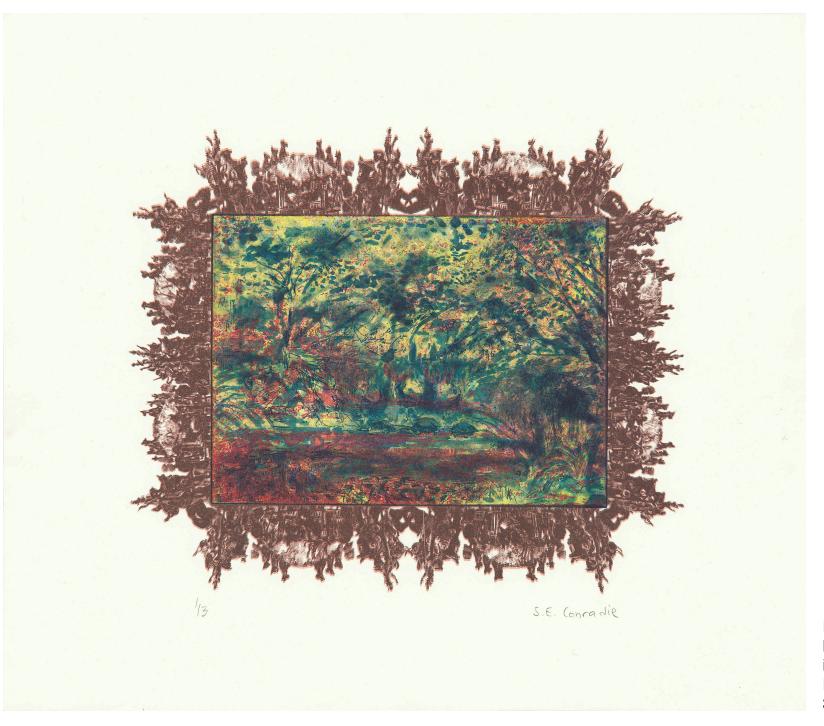

*dammetjie*, 2019 Etching and aquatint with lithographic border on Zerkall intaglio Edition of 3 and 2 APs 30 x 27 cm

*blomme,* 2019 Reduction linocut on Zerkall intaglio Edition of 4 23.5 x 27.5 cm