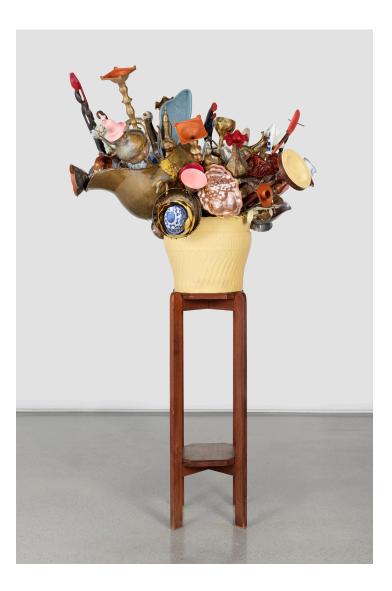

## graf blomme II, 2019

Mixed media sculpture: resin, found objects, imitation copper and goldleaf, enamel paint and spray paint, marble and brass. 134 x 49 x 52 cm

*waterval,* 2019 Mixed media relief sculpture: resin, found objects, imitation copper leaf, enamel paint and spray paint 135 x 66 x 10 cm