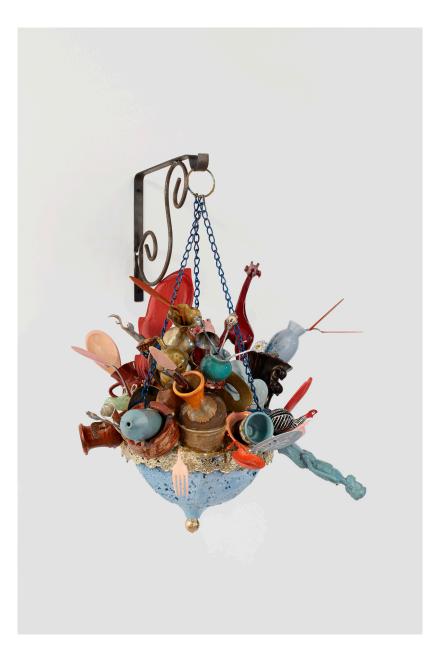

## graf blomme II, 2019

Mixed media sculpture: resin, found objects, imitation copper and goldleaf, enamel paint and spray paint, marble and brass. 134 x 49 x 52 cm

*waterval,* 2019 Mixed media relief sculpture: resin, found objects, imitation copper leaf, enamel paint and spray paint 135 x 66 x 10 cm