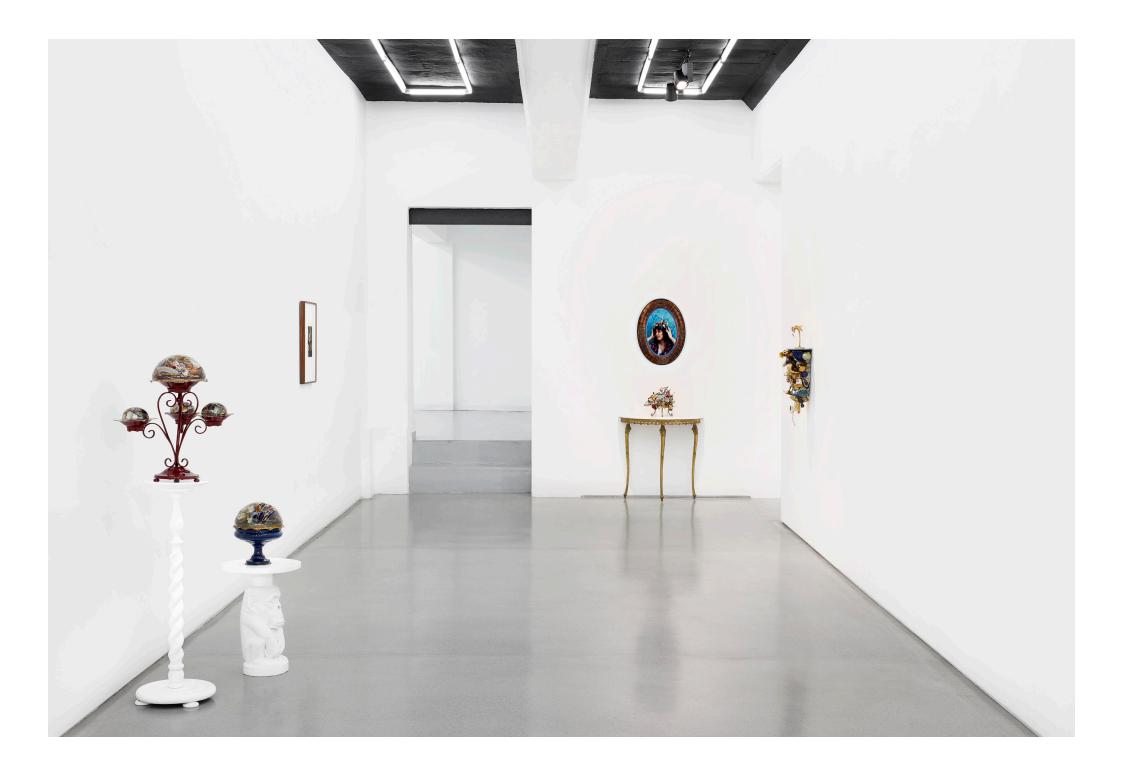

*lepel* & *herdenking II*, 2019 Mixed media sculpture: resin, found objects, imitation copper leaf, enamel paint and spray paint 105 x 30.5 x 15 cm & 50 x 52 x 48 cm

*herdenking,* 2019 Mixed media sculpture: resin, found objects, imitation copper leaf, enamel paint and spray paint 50 x 28 x 21 cm

*emmanuel,* 2019 Mixed media relief sculpture: resin, found objects, imitation copper leaf, enamel paint and spray paint 98.5 x 68.5 x 19 cm

*ave Thandi,* 2019 Mixed media sculpture with digital print on True Rag Silk: resin, found objects, enamel paint size variable