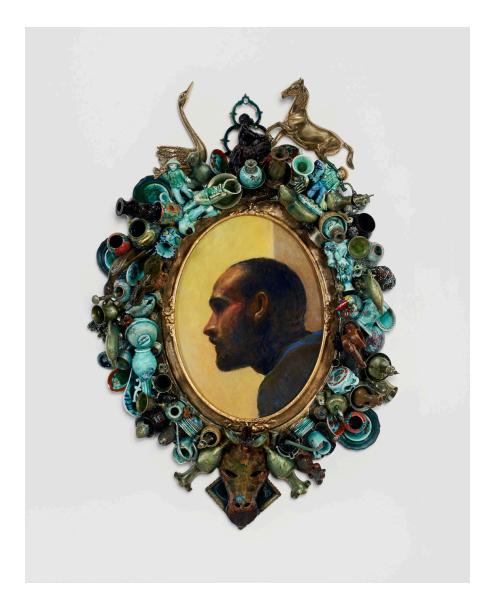

*emmanuel,* 2019 Mixed media relief sculpture: resin, found objects, imitation copper leaf, enamel paint and spray paint 98.5 x 68.5 x 19 cm

*ave Thandi,* 2019 Mixed media sculpture with digital print on True Rag Silk: resin, found objects, enamel paint size variable