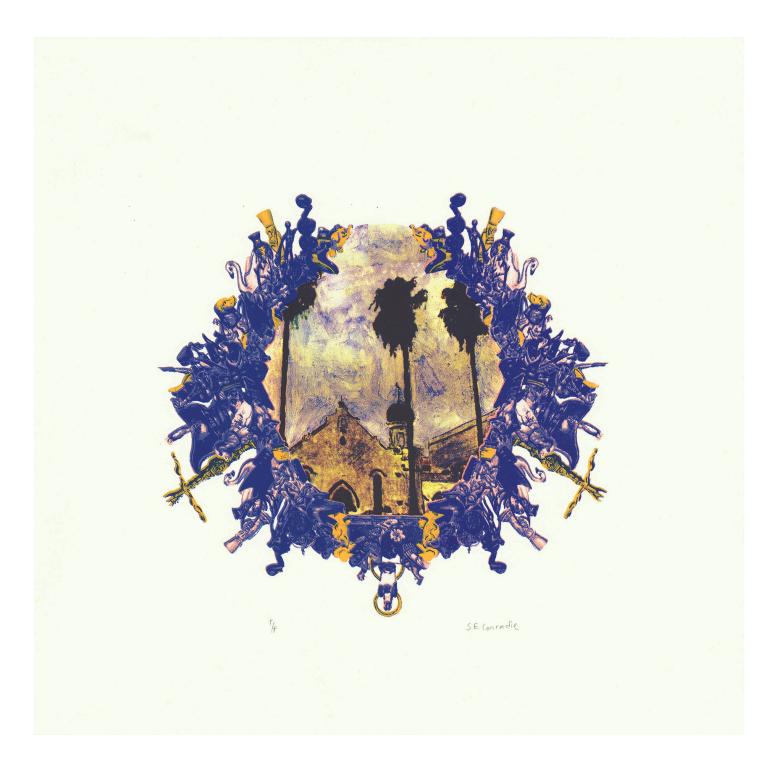

*kerk,* 2019 Screenprint on Arches paper Edition of 3 and 2 APs 63 x 45 cm

*chebec crescent,* 2019 Screenprint on Arches paper Edition of 4 55.5 x 75 cm

*moskee,* 2019 Screenprint on Arches paper Edition of 4 and 2 APs 55 x 54 cm