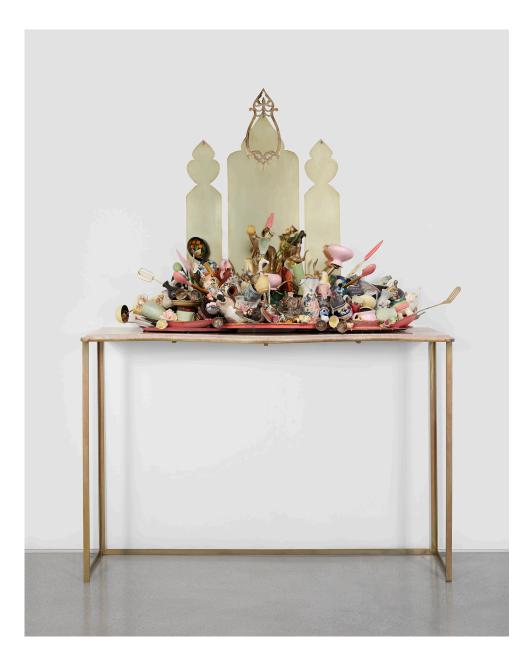

## graf blomme II, 2019

Mixed media sculpture: resin, found objects, imitation copper and goldleaf, enamel paint and spray paint, marble and brass. 134 x 49 x 52 cm

*waterval,* 2019 Mixed media relief sculpture: resin, found objects, imitation copper leaf, enamel paint and spray paint 135 x 66 x 10 cm