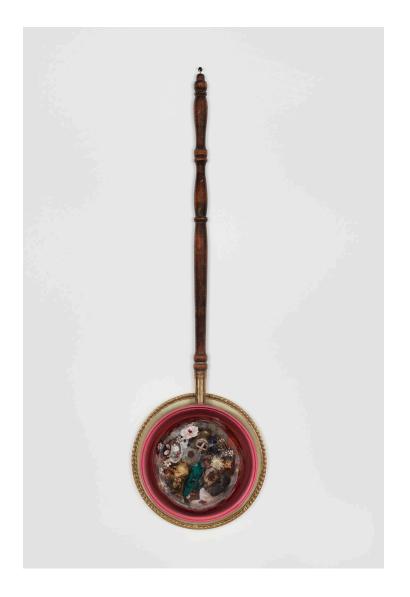

*lepel* & *herdenking II*, 2019 Mixed media sculpture: resin, found objects, imitation copper leaf, enamel paint and spray paint 105 x 30.5 x 15 cm & 50 x 52 x 48 cm

*herdenking,* 2019 Mixed media sculpture: resin, found objects, imitation copper leaf, enamel paint and spray paint 50 x 28 x 21 cm