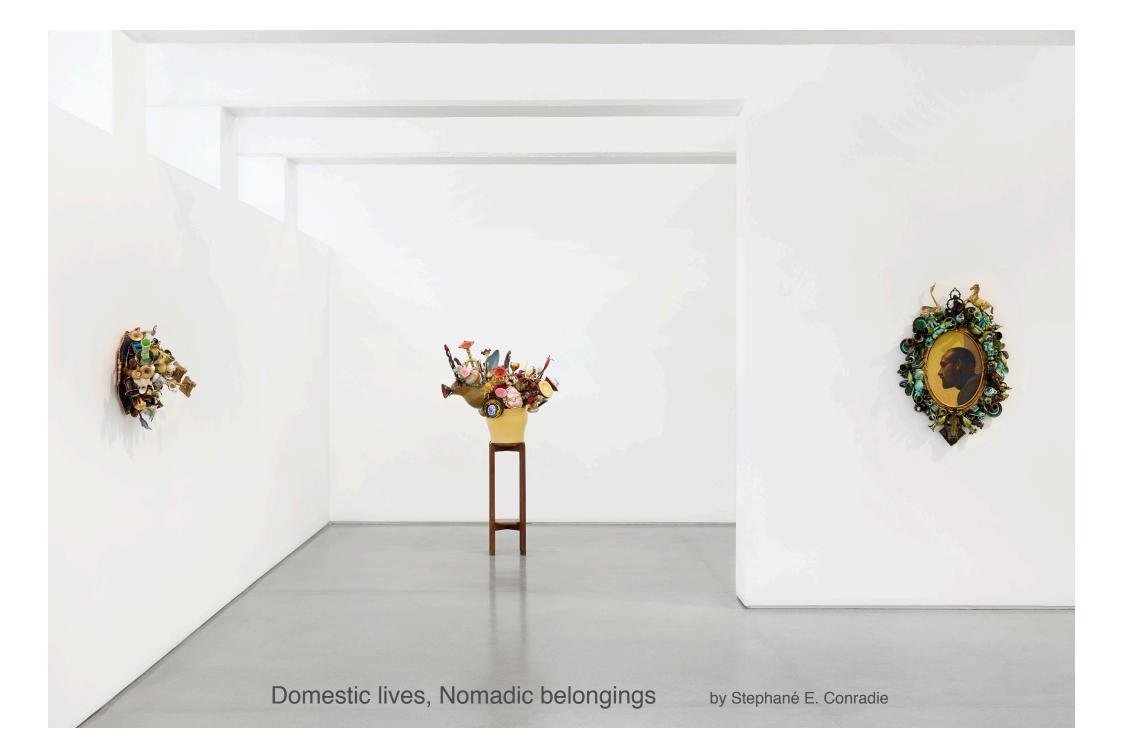

*krans van blomme,* 2019 Mixed media relief sculpture: resin, found objects, imitation copper leaf, enamel paint and spray paint 105 x 52 x 29 cm





*oorvloed* & *birds of paradise*, 2019 Mixed media sculpture: resin, found objects, imitation copper leaf, enamel paint and spray paint 90 x 78 x 77 cm & 102 x 75 x 74 cm



left: *herdenking III*, 2019 right top: *aspirations*, 2019 right bottom: *kreef*, 2019

Mixed media relief sculpture: resin, found objects, imitation copper leaf, enamel paint and spray paint

36 Ø x 15 cm 50 x 30 x 13 cm 27.5 x 36 x 10 cm



*communion,* 2019 Mixed media relief sculpture: resin, found objects, imitation copper leaf, enamel paint and spray paint 50. 5 x 69 x 10 cm



*geraniums + petunias,* 2019 Mixed media sculpture: resin, found objects, imitation