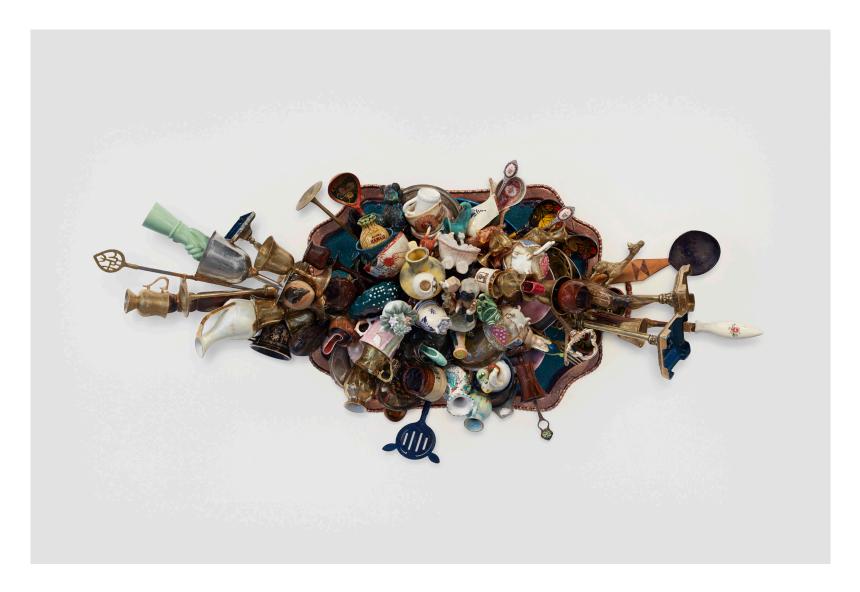

*communion,* 2019 Mixed media relief sculpture: resin, found objects, imitation copper leaf, enamel paint and spray paint 50. 5 x 69 x 10 cm

*geraniums + petunias,* 2019 Mixed media sculpture: resin, found objects, imitation copper leaf, enamel paint and spray paint 53 x 57 x 46cm