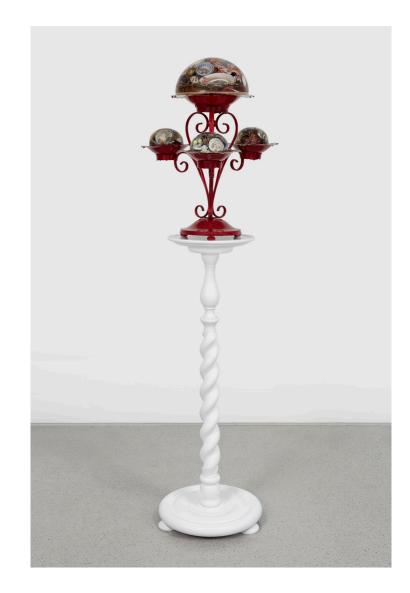

*emmanuel,* 2019 Mixed media relief sculpture: resin, found objects, imitation copper leaf, enamel paint and spray paint 98.5 x 68.5 x 19 cm

*ave Thandi,* 2019 Mixed media sculpture with digital print on True Rag Silk: resin, found objects, enamel paint size variable