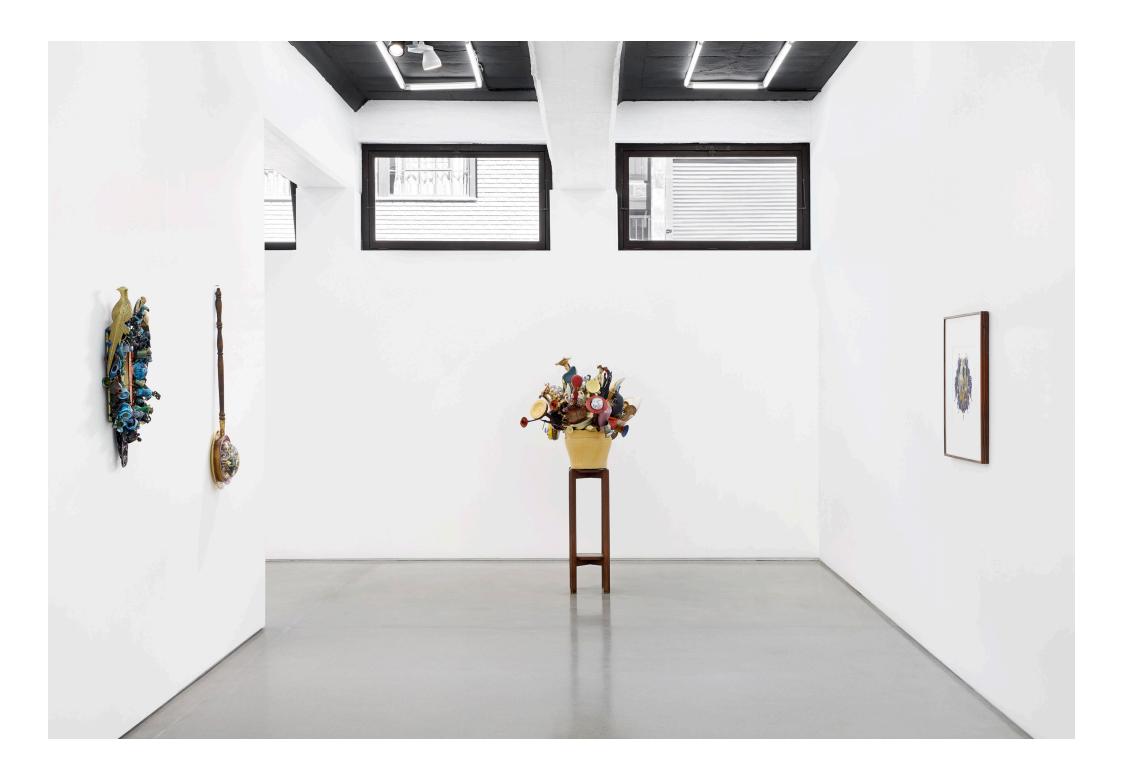

*krans van blomme,* 2019 Mixed media relief sculpture: resin, found objects, imitation copper leaf, enamel paint and spray paint 105 x 52 x 29 cm

*oorvloed* & *birds of paradise*, 2019 Mixed media sculpture: resin, found objects, imitation copper leaf, enamel paint and spray paint 90 x 78 x 77 cm & 102 x 75 x 74 cm

left: *herdenking III*, 2019 right top: *aspirations*, 2019 right bottom: *kreef*, 2019

Mixed media relief sculpture: resin, found objects, imitation copper leaf, enamel paint and spray paint

36 Ø x 15 cm 50 x 30 x 13 cm 27.5 x 36 x 10 cm